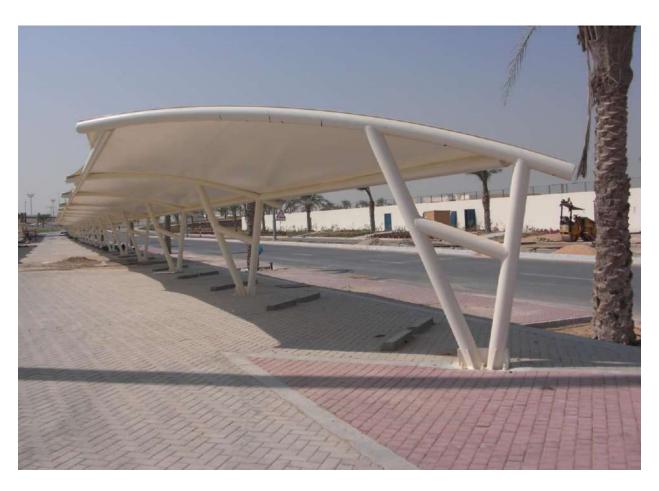

Car parking for 290 Cars, Shouting Club Abu Dhabi

Car parking for 210 cars in PALM DEIRA, Dubai

Car parking dome shape for two cars, DUBAI

Car parking cantilever for two cars (Semi round), Dubai

Car parking for three cars, Mesaeed, Qatar