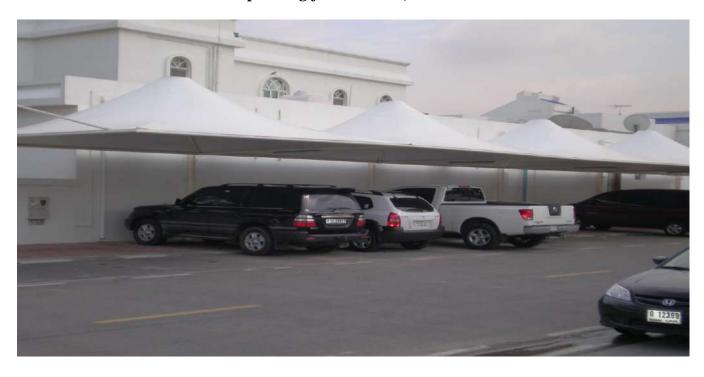

Car parking for 290 Cars, Shouting Club Abu Dhabi

Car parking for 210 cars in PALM DEIRA, Dubai

Car parking dome shape for two cars, DUBAI

Car parking cantilever for two cars (Semi round), Dubai

Car parking for three cars, Mesaeed, Qatar