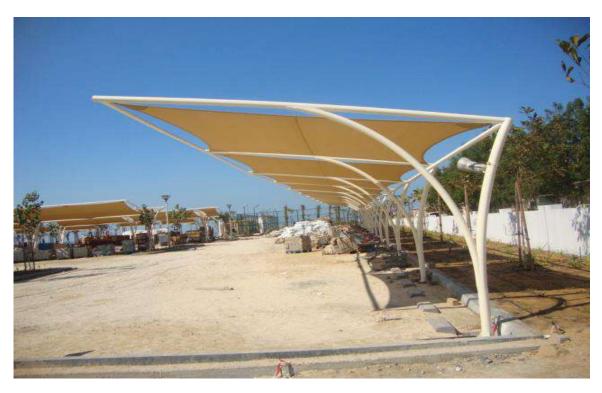

#### Areas of Application:

- ☐ Architectural Shade structures
- ☐ Swimming Pool shades
- ☐ School courtyard shades
- □ Roof Canopies
- ☐ Theme Parks shades
- ☐ Car park shades
- ☐ Large Span Vehicle Storage
- ☐ Fabric ceilings
- $\Box$  Temporary Aluminum Tents
- ☐ Agricultural shades
- ☐ Party Tents

#### PROJECT BY ROYAL TENTS N SHADES:

ROYAL TENTS N SHADES currently executed a project having an area of 1150 sq.m in Al Andalos School, Dubai. We have a joint venture with an Australian Company for Design, fabrication and supply For extremely large structure. Now we received further orders from the same client. There are a Number of projects running with different clients, a list of which can be given upon request.