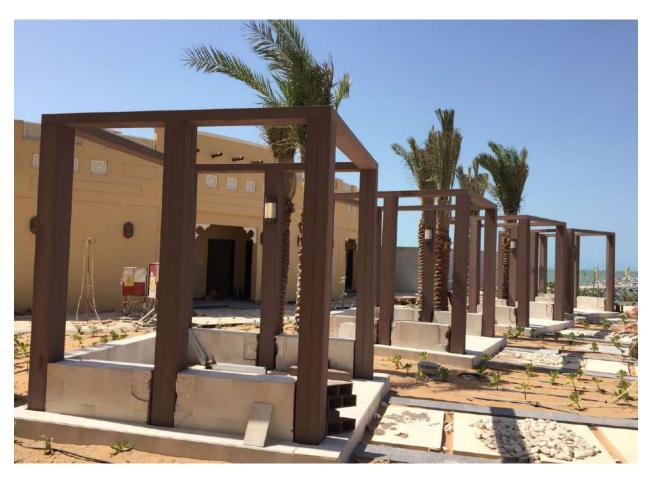

### Arabic Majlis

Arabic Majlis

BAITSA'HR TENT 5X15M. AL-WARQA DUBAI

Swimming Pool Shade

A/C Hall tent for indoor exhibition

FAIRMONT HOTEL AJMAN

LAGOONA BEACH CAR PARKING

CABANA WPC STRUCTURE AJMAN