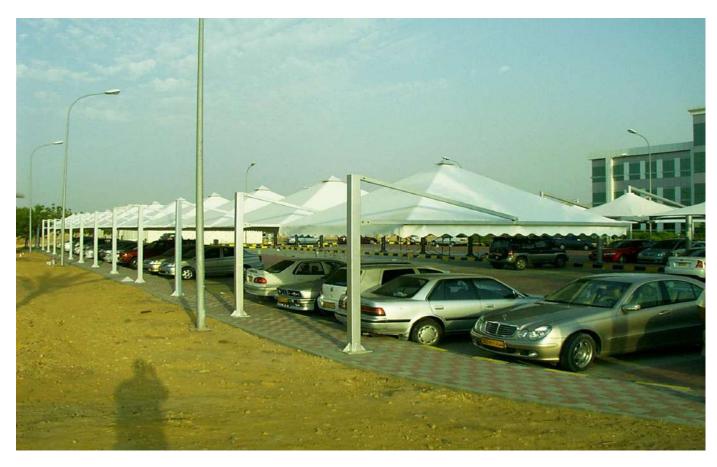

Parking at Rusail Industrial Area, Muscat, Oman

Car parking for two cars, Rusail, Muscat, Oman

Parking-Millennium Type at Knowledge Village, Muscat, Oman

Car parking for two cars, Dubai

Car parking lot-Dome type, Mamzar Dubai, UAE

Andalos school shade (play ground), Dubai, UAE

Desert Tent, Dubai

Parking lot, Academic City, Dubai

Restaurants tents

Garden tent, Qatar

Multi purpose tent, India