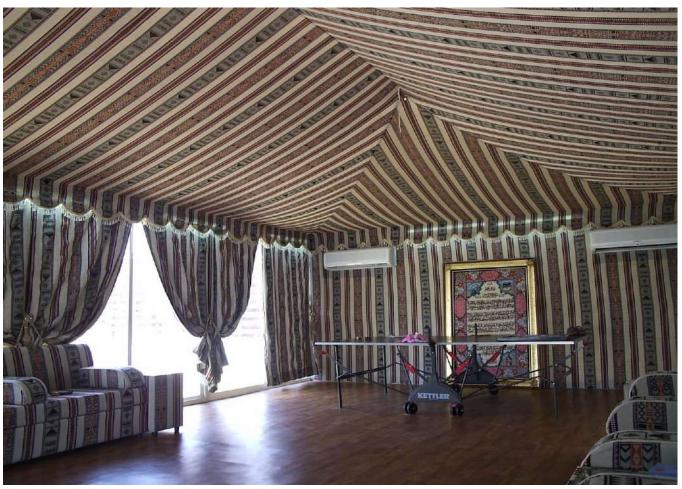

### Arabic Majlis

Arabic Majlis

BAITSA'HR TENT 5X15M. AL-WARQA DUBAI

Swimming Pool Shade

A/C Hall tent for indoor exhibition

FAIRMONT HOTEL AJMAN

LAGOONA BEACH CAR PARKING

CABANA WPC STRUCTURE AJMAN