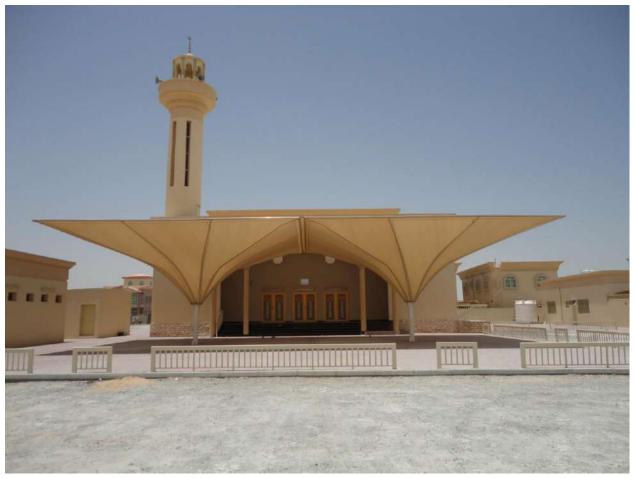

| RTS-151      | ABU DHABI SHOOTING CLUB                              | ABUDHABI  | 144 CAR PARKING FABRIC<br>FIXING                         |
|--------------|------------------------------------------------------|-----------|----------------------------------------------------------|
| RTS-153      | YAS IRELAND,ABU DHABI                                | ABU DHABI | 50 NOS.OF TENTS                                          |
| RTS-154      | Researches & Security Study center(Sky Art/Force 10) | ABU DHABI | 32 NOS.OF PVC CAR PARKINGS                               |
| RTS-155      | AJMAN-OUQAF(M.I.A.)                                  | AJMAN     | REVERSE DOM FOR MOSQUE IN VARIOUS LOCATION               |
| RTS-156      | Fairmont Hotel for seidco general contracting        | AJMAN     | 128 CAR PARKING SHADE<br>SINGLE AND DOUBLE               |
| RTS -<br>157 | Fairmont Hotel                                       | AJMAN     | 300 Meters catwalk                                       |
| RTS -<br>158 | Lagoona beach hotel sheesha terrace                  | AJMAN     | 500 Meter square Mashrabiya, cast aluminum               |
| RTS-159      | AL-AIN HOSPITAL                                      | AL- AIN   | 3 PVC TENTS                                              |
| RTS-160      | AL –WAGAN HOSPITAL for seidco general contarcting    | AL- AIN   | 60 CAR PARKING SHADE AND<br>BENCH AREA SHADE             |
| RTS-161      | HORSE WALK WAY SHADE for equestrian group            | DUBAI     | Circular 30M diameter shade for horse                    |
|              | SHEIKHA FAKHERA PALACE FOR<br>TEEJAN CONTRACTING     | ABU DHABI | PVC CAR PARKING SHADE FOR<br>24 CARS                     |
|              | DRY MORTAR FACTORY FOR<br>TEEJAN CONTRACTING         | ABU DHABI | PVC CAR PARKING SHADE FOR<br>20M CARS                    |
| RTS-164      | KHALIFA PARK                                         | ABU DHABI | INTERNAL SHADE AND GYM WALK<br>WAY SHADE WITH PVC FABRIC |
| RTS-165      | PRESIDENTIAL PALACE                                  | ABU DHABI | PVC DOME TYPE CAR PARKING<br>SHADE                       |
| RTS-166      | AMN VILLA SHADE FOR NABOODHA<br>CONTRACTING          | DUBAI     | LARGE SPAN DOME TYPE<br>SHADE                            |
|              |                                                      |           |                                                          |