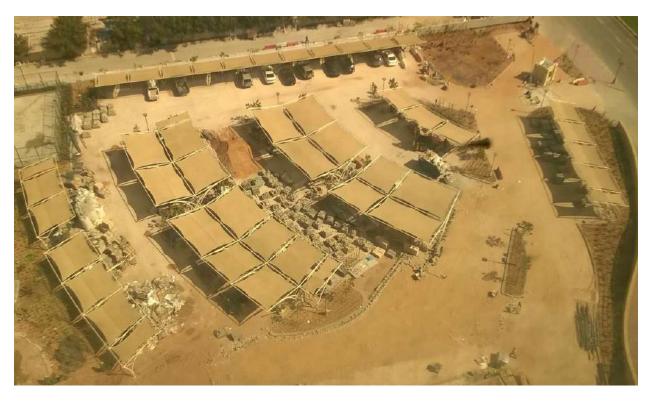

|         | PLAY AREA SHADE ST KHAWANEEJ              | DUBAI     | 120 METER SQUARE HDPE PALY                            |
|---------|-------------------------------------------|-----------|-------------------------------------------------------|
| RTS-167 | NABOODHA CONTRACTING                      |           | AREA SHADE                                            |
|         |                                           |           |                                                       |
| RTS-168 | QAMAR AL DIN RESTAURANT                   | RAK       | PVC TENT WITH GLASS                                   |
|         |                                           |           |                                                       |
| RTS-169 | EMIRATES SCHOOL                           | SHARJAH   | DESIGN FOR DOME SHADE                                 |
| RTS-170 | ADWEA Force 10                            | ABU DHABI | PVC Membrane 8 Nos. Parking                           |
| RTS-171 | Swimming pool shade FORCE 10, 19villas    | ABU DHABI | 9X11 m PVC Dome Membrane                              |
| RTS-172 | Swimming Pool Shade Diyar const./Alreyami |           | 22X11m Tensile shade PVDF                             |
| RTS-173 | ENGIP Fujairah/Al Hadeesa                 | ABU DHABI | Presidential place parking PVDF<br>MEMBRARNE 125 NOS  |
| RTS-174 | Al Obour/China Harbour                    | ABU DHABI | GHQ Police                                            |
| RTS-175 | Abu Dhabi International Contracting       | ABU DHABI | License and information GHQ                           |
|         | Seidco genral Contracting Company         | ABUDHABI  | AL BATEEN development park. Pool and play area shade. |
| RTS-177 | Alba Tech                                 | ABU DHABI | Ship Building                                         |