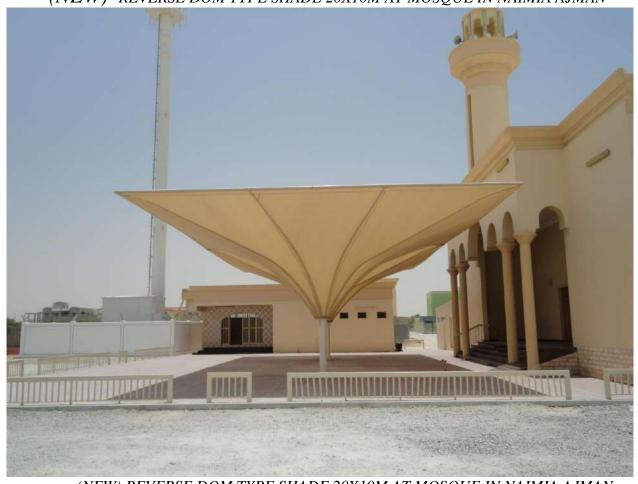

(NEW) REVERSE DOM TYPE SHADE 20X10M AT MOSQUE IN NAIMIA AJMAN

(NEW) REVERSE DOM TYPE SHADE 20X10M AT MOSQUE IN NAIMIA AJMAN

Car Parking for 180 cars, Business Hub Abu Dhabi

Car parking for 290 Cars, Shouting Club Abu Dhabi