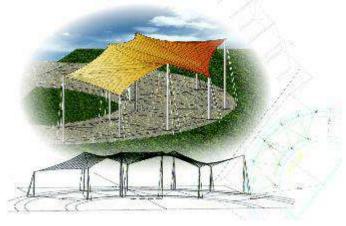

#### Areas of Application:

- ☐ Architectural Shade structures
- ☐ Swimming Pool shades
- ☐ School courtyard shades
- □ Roof Canopies
- ☐ Theme Parks shades
- ☐ Car park shades
- ☐ Large Span Vehicle Storage
- ☐ Fabric ceilings
- $\Box$  Temporary Aluminum Tents
- ☐ Agricultural shades
- ☐ Party Tents

#### PROJECT BY ROYAL TENTS N SHADES:

ROYAL TENTS N SHADES currently executed a project having an area of 1150 sq.m in Al Andalos School, Dubai. We have a joint venture with an Australian Company for Design, fabrication and supply For extremely large structure. Now we received further orders from the same client. There are a Number of projects running with different clients, a list of which can be given upon request.