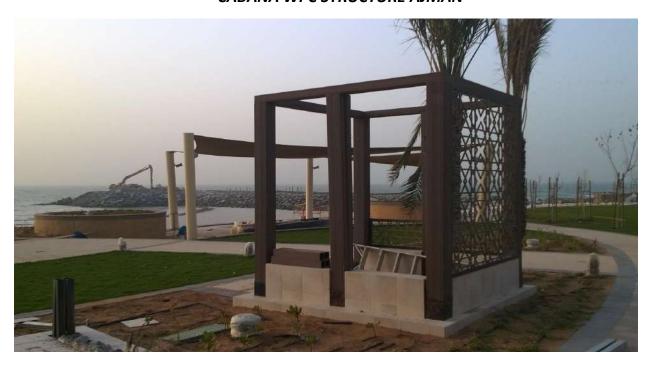

### Arabic Majlis

Arabic Majlis

BAITSA'HR TENT 5X15M. AL-WARQA DUBAI

Swimming Pool Shade

A/C Hall tent for indoor exhibition

FAIRMONT HOTEL AJMAN

LAGOONA BEACH CAR PARKING

CABANA WPC STRUCTURE AJMAN