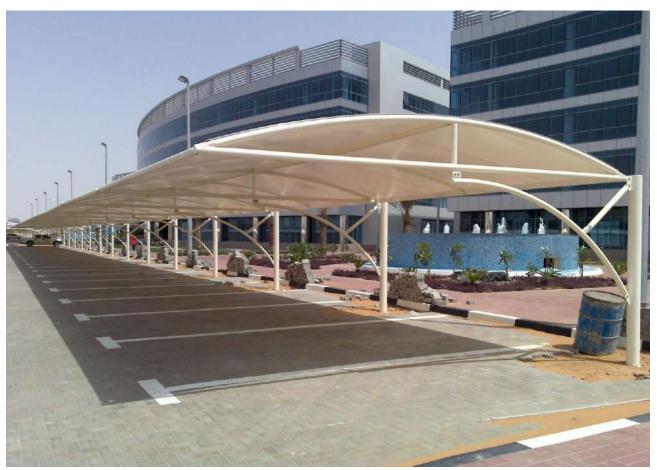

# <u>Major Projects for Tensile Fabric Structures undertaken from our prestigious client</u>

|                 |                             | our presugn                | ous cheffe                                     |
|-----------------|-----------------------------|----------------------------|------------------------------------------------|
| Project<br>Ref. | Client's name               | Location                   | Job Title                                      |
|                 | Shade World                 | Shooting club<br>Abu Dhabi | 144 Car Parking –PVC                           |
| RTS-021         | Al Reyami Group             | Al Ain                     | Al Towam Hospital                              |
| RTS-029         | Dafza                       | Dubai Airport              | Car Parking with HDPE Fabric                   |
| RTS-034         | Roshan Contracting          | Jabel Ali                  | Car Parking shade-PVC&HDPE                     |
| RTS-041         | Al Massaod Bergum           | Abu Dhabi                  | US Air Base Tensile Fabric Sitting Canopy      |
| RTS-042         | Roza Group                  | Khawaneej                  | Villa Tensile Membrane Structure               |
| RTS-049         | Roza Group                  | Dubai                      | Swimming Pool &Car Parking for Private villa   |
| RTS-052         | Dynamic Design Group        | Dubai                      | Sitting Area A/c PVC Shade Structure           |
| RTS-056         | Rotana Hotels               | Dubai                      | Swimming Pool Sitting Area Shade-PVC           |
| RTS-067         | Ghantoot Cont.              | Abu Dhabi                  | Parking Shades conic PVC Khalifa City 12 nos   |
| RTS-74          | EPPCO/ENOC                  | Dubai                      | Petrol Pump –PVC Shade                         |
| RTS-076         | EPPCO/ENOC                  | Dubai                      | SS 316 Canopy Works for Petrol Pumps           |
| RTS-080         | Al Massaoud Bergum          | Abu Dhabi                  | Car Parking for Abu Dhabi Airport Extension    |
| RTS-086         | ZSML Construction           | Palm Deira Dubai           | Car Parking PVC for 336 Cars                   |
| RTS-087         | ZSML Construction           | Palm Jumeirah              | PVC A/C Sitting Tents                          |
| RTS-104         | Al Reyami/Engg'r Office     | Al Safa                    | SS Canopy Car Parking for Villa                |
| RTS-117         | Nemer Steel, Qatar          | Doha ,Qatar                | Car Parking Shades for Massaed Industrial city |
| RTS-118         | NEB Constructions/Al Reyami | Dubai Marina               | Car Parking Shade&Sitting Area                 |
| RTS-129         | Al Naboodah Engineering     | Jabel Ali Airport          | Car Parking Shade –HDPE                        |
| RTS-131         | DUTCO/Al Reyami             | Jafza                      | Parking Shade for Office Building              |
| RTS-139         | City Diamond/Reyami         | Jafza                      | Umbrella Shades For Sitting Area[-PVC          |
| RTS-140         | Al Reyami Contracting       | Abu Dhabi                  | Swimming Pool Shade&Car Parking Shade-PVC      |
| RTS-147         | Abu Dhabi Business Hub      | Abu Dhabi                  | PVC Car Parking for 180 Cars With Foundation   |