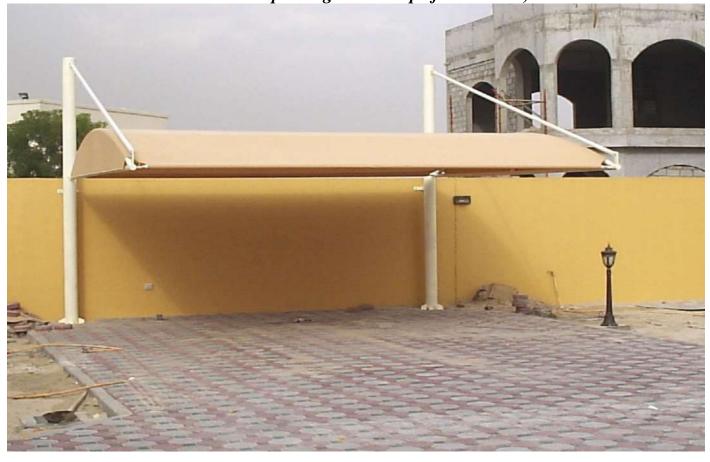

### Arabic Majlis

Arabic Majlis

BAITSA'HR TENT 5X15M. AL-WARQA DUBAI

Swimming Pool Shade

A/C Hall tent for indoor exhibition

FAIRMONT HOTEL AJMAN

LAGOONA BEACH CAR PARKING

CABANA WPC STRUCTURE AJMAN