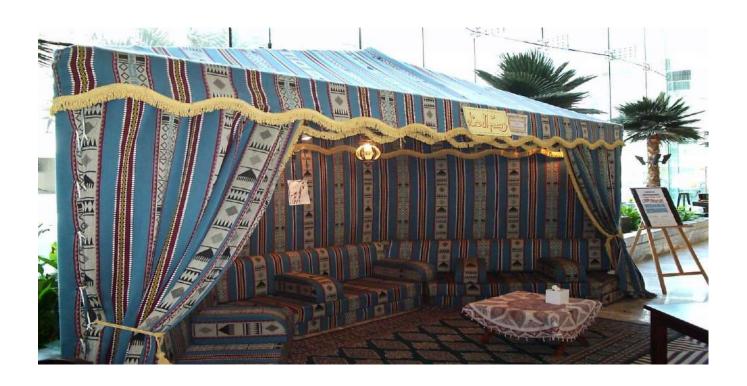

### Arabic Majlis

Arabic Majlis

BAITSA'HR TENT 5X15M. AL-WARQA DUBAI

Swimming Pool Shade

A/C Hall tent for indoor exhibition

FAIRMONT HOTEL AJMAN

LAGOONA BEACH CAR PARKING

CABANA WPC STRUCTURE AJMAN