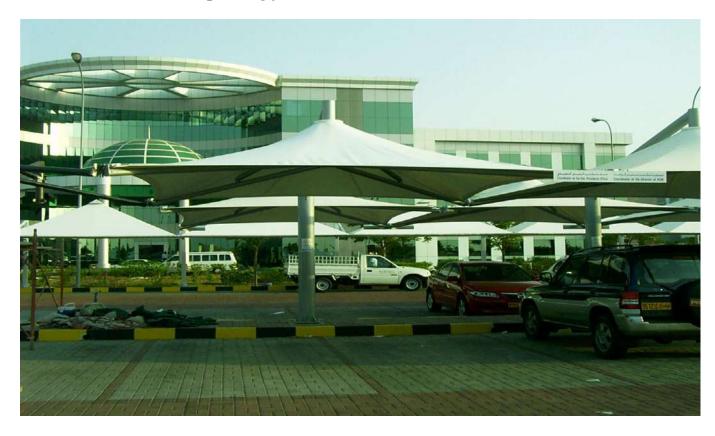

# <u>Major Projects for Tensile Fabric Structures undertaken from our prestigious client</u>

|                 |                             | our presugn                | ous cheffe                                     |
|-----------------|-----------------------------|----------------------------|------------------------------------------------|
| Project<br>Ref. | Client's name               | Location                   | Job Title                                      |
|                 | Shade World                 | Shooting club<br>Abu Dhabi | 144 Car Parking –PVC                           |
| RTS-021         | Al Reyami Group             | Al Ain                     | Al Towam Hospital                              |
| RTS-029         | Dafza                       | Dubai Airport              | Car Parking with HDPE Fabric                   |
| RTS-034         | Roshan Contracting          | Jabel Ali                  | Car Parking shade-PVC&HDPE                     |
| RTS-041         | Al Massaod Bergum           | Abu Dhabi                  | US Air Base Tensile Fabric Sitting Canopy      |
| RTS-042         | Roza Group                  | Khawaneej                  | Villa Tensile Membrane Structure               |
| RTS-049         | Roza Group                  | Dubai                      | Swimming Pool &Car Parking for Private villa   |
| RTS-052         | Dynamic Design Group        | Dubai                      | Sitting Area A/c PVC Shade Structure           |
| RTS-056         | Rotana Hotels               | Dubai                      | Swimming Pool Sitting Area Shade-PVC           |
| RTS-067         | Ghantoot Cont.              | Abu Dhabi                  | Parking Shades conic PVC Khalifa City 12 nos   |
| RTS-74          | EPPCO/ENOC                  | Dubai                      | Petrol Pump –PVC Shade                         |
| RTS-076         | EPPCO/ENOC                  | Dubai                      | SS 316 Canopy Works for Petrol Pumps           |
| RTS-080         | Al Massaoud Bergum          | Abu Dhabi                  | Car Parking for Abu Dhabi Airport Extension    |
| RTS-086         | ZSML Construction           | Palm Deira Dubai           | Car Parking PVC for 336 Cars                   |
| RTS-087         | ZSML Construction           | Palm Jumeirah              | PVC A/C Sitting Tents                          |
| RTS-104         | Al Reyami/Engg'r Office     | Al Safa                    | SS Canopy Car Parking for Villa                |
| RTS-117         | Nemer Steel, Qatar          | Doha ,Qatar                | Car Parking Shades for Massaed Industrial city |
| RTS-118         | NEB Constructions/Al Reyami | Dubai Marina               | Car Parking Shade&Sitting Area                 |
| RTS-129         | Al Naboodah Engineering     | Jabel Ali Airport          | Car Parking Shade –HDPE                        |
| RTS-131         | DUTCO/Al Reyami             | Jafza                      | Parking Shade for Office Building              |
| RTS-139         | City Diamond/Reyami         | Jafza                      | Umbrella Shades For Sitting Area[-PVC          |
| RTS-140         | Al Reyami Contracting       | Abu Dhabi                  | Swimming Pool Shade&Car Parking Shade-PVC      |
| RTS-147         | Abu Dhabi Business Hub      | Abu Dhabi                  | PVC Car Parking for 180 Cars With Foundation   |

| RTS-151      | ABU DHABI SHOOTING CLUB                              | ABUDHABI  | 144 CAR PARKING FABRIC<br>FIXING                         |
|--------------|------------------------------------------------------|-----------|----------------------------------------------------------|
| RTS-153      | YAS IRELAND,ABU DHABI                                | ABU DHABI | 50 NOS.OF TENTS                                          |
| RTS-154      | Researches & Security Study center(Sky Art/Force 10) | ABU DHABI | 32 NOS.OF PVC CAR PARKINGS                               |
| RTS-155      | AJMAN-OUQAF(M.I.A.)                                  | AJMAN     | REVERSE DOM FOR MOSQUE IN VARIOUS LOCATION               |
| RTS-156      | Fairmont Hotel for seidco general contracting        | AJMAN     | 128 CAR PARKING SHADE<br>SINGLE AND DOUBLE               |
| RTS -<br>157 | Fairmont Hotel                                       | AJMAN     | 300 Meters catwalk                                       |
| RTS -<br>158 | Lagoona beach hotel sheesha terrace                  | AJMAN     | 500 Meter square Mashrabiya, cast aluminum               |
| RTS-159      | AL-AIN HOSPITAL                                      | AL- AIN   | 3 PVC TENTS                                              |
| RTS-160      | AL –WAGAN HOSPITAL for seidco general contarcting    | AL- AIN   | 60 CAR PARKING SHADE AND<br>BENCH AREA SHADE             |
| RTS-161      | HORSE WALK WAY SHADE for equestrian group            | DUBAI     | Circular 30M diameter shade for horse                    |
|              | SHEIKHA FAKHERA PALACE FOR<br>TEEJAN CONTRACTING     | ABU DHABI | PVC CAR PARKING SHADE FOR<br>24 CARS                     |
|              | DRY MORTAR FACTORY FOR<br>TEEJAN CONTRACTING         | ABU DHABI | PVC CAR PARKING SHADE FOR<br>20M CARS                    |
| RTS-164      | KHALIFA PARK                                         | ABU DHABI | INTERNAL SHADE AND GYM WALK<br>WAY SHADE WITH PVC FABRIC |
| RTS-165      | PRESIDENTIAL PALACE                                  | ABU DHABI | PVC DOME TYPE CAR PARKING<br>SHADE                       |
| RTS-166      | AMN VILLA SHADE FOR NABOODHA<br>CONTRACTING          | DUBAI     | LARGE SPAN DOME TYPE<br>SHADE                            |
|              |                                                      |           |                                                          |