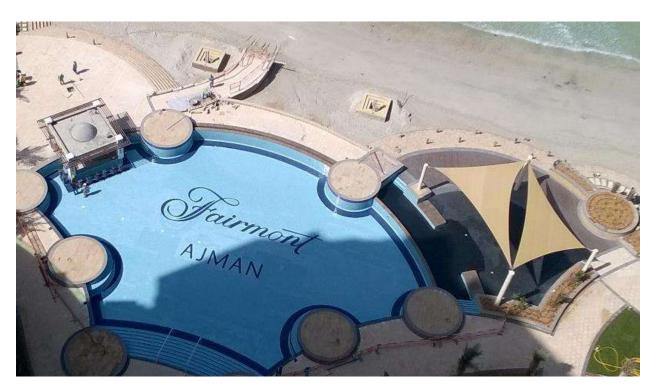

### Arabic Majlis

Arabic Majlis

BAITSA'HR TENT 5X15M. AL-WARQA DUBAI

Swimming Pool Shade

A/C Hall tent for indoor exhibition

FAIRMONT HOTEL AJMAN

LAGOONA BEACH CAR PARKING

CABANA WPC STRUCTURE AJMAN