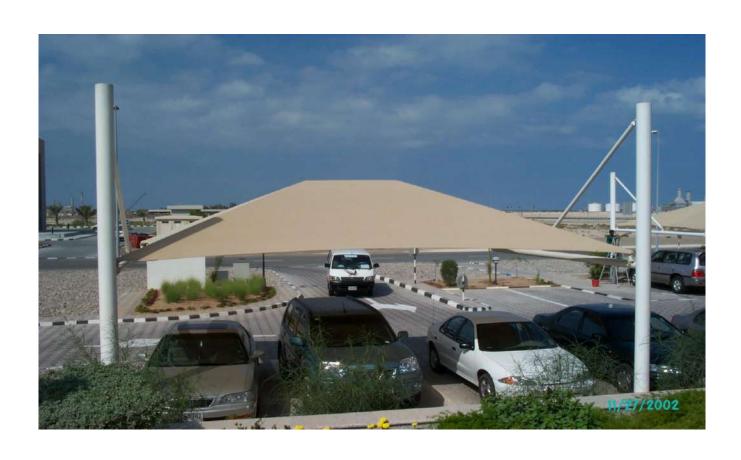

Car parking for 290 Cars, Shouting Club Abu Dhabi

Car parking for 210 cars in PALM DEIRA, Dubai

Car parking dome shape for two cars, DUBAI

Car parking cantilever for two cars (Semi round), Dubai

Car parking for three cars, Mesaeed, Qatar

Parking at Rusail Industrial Area, Muscat, Oman

Car parking for two cars, Rusail, Muscat, Oman

Parking-Millennium Type at Knowledge Village, Muscat, Oman

Car parking for two cars, Dubai

Car parking lot-Dome type, Mamzar Dubai, UAE