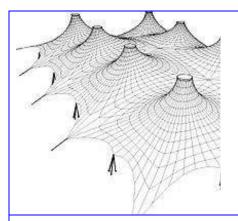

#### Areas of Application:

- ☐ Architectural Shade structures
- ☐ Swimming Pool shades
- ☐ School courtyard shades
- □ Roof Canopies
- ☐ Theme Parks shades
- ☐ Car park shades
- ☐ Large Span Vehicle Storage
- ☐ Fabric ceilings
- $\Box$  Temporary Aluminum Tents
- ☐ Agricultural shades
- ☐ Party Tents

| Fabrics:                                                                                                                                                                                      |
|-----------------------------------------------------------------------------------------------------------------------------------------------------------------------------------------------|
| □ HDPE: High Density Polyethylene Knitted                                                                                                                                                     |
| Shade with shade factor varying Between 50% to 90%.                                                                                                                                           |
| □ Applications:                                                                                                                                                                               |
| o Car Park shades                                                                                                                                                                             |
| o Swimming pool shades                                                                                                                                                                        |
| o School playground shades                                                                                                                                                                    |
| □ Features:                                                                                                                                                                                   |
| o Porous and breathes                                                                                                                                                                         |
| o Economical                                                                                                                                                                                  |
| o Life time of 10 years or more                                                                                                                                                               |
| □ PVC coated Polyester fabric:                                                                                                                                                                |
| O High quality PVC coated Polyester                                                                                                                                                           |
| Fabric imported from Europe.                                                                                                                                                                  |
| Features:                                                                                                                                                                                     |
| o 100% waterproof                                                                                                                                                                             |
| o Life more than 15 years.                                                                                                                                                                    |
| o Aesthetic look                                                                                                                                                                              |
| o Anti-dust coating                                                                                                                                                                           |
| □ Applications:                                                                                                                                                                               |
| o Roof shade Structures                                                                                                                                                                       |
| o Swimming pool shade structures                                                                                                                                                              |
| o Car Parks shades<br>o Party Tents & Arabic Majlis                                                                                                                                           |
|                                                                                                                                                                                               |
| □ PVC Specifications: Available on request.                                                                                                                                                   |
| $\square$ PTFE:                                                                                                                                                                               |
| Teflon coated glass fabric                                                                                                                                                                    |
| ✓ Teflon coated pure Teflon fabric                                                                                                                                                            |
| ✓ Life more than 30 years                                                                                                                                                                     |
| ✓ Self-cleaning                                                                                                                                                                               |
| ✓ Durable                                                                                                                                                                                     |
| The Crew:                                                                                                                                                                                     |
| ROYAL TENTS N SHADES has well experienced people in shade structures in the UAE. We are a local company With expertise in tensile fabric structures.                                          |
| Profiles:                                                                                                                                                                                     |
| □ <b>Operations Manager:</b> Has experience as an Operations Manager for Tensile Fabric <b>Structures for 7 years in UAE.</b>                                                                 |
| □ Sales and Marketing Manager: Has Sales Experience of more than 5 years in the UAE.                                                                                                          |
| ☐ Head of Fabrication: Has experience of more than 9 years in manufacturing and erection                                                                                                      |
| Of tensile shade structures in UAE and GCC countries. He is assisted with an experienced                                                                                                      |
| Team of tailors, fabricators, welders and Tensile Structure Erectors.                                                                                                                         |
| ☐ Design: Design is done locally with a Design Engineer with experience of 10 years in the                                                                                                    |
| UAE.                                                                                                                                                                                          |
| Major Alliances: ROYAL TENTS N SHADES has Alliance with a Switzerland based company for design, manufacturing and installation of PTFE and PVC projects and an Australian company for design, |