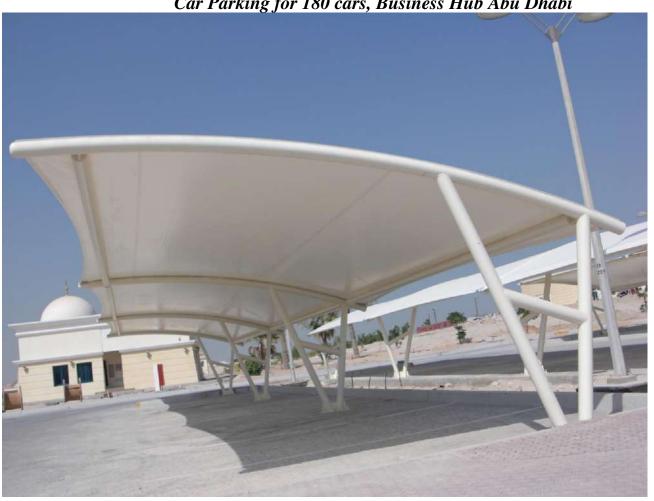

(NEW) REVERSE DOM TYPE SHADE 20X10M AT MOSQUE IN NAIMIA AJMAN

(NEW) REVERSE DOM TYPE SHADE 20X10M AT MOSQUE IN NAIMIA AJMAN

Car Parking for 180 cars, Business Hub Abu Dhabi

Car parking for 290 Cars, Shouting Club Abu Dhabi